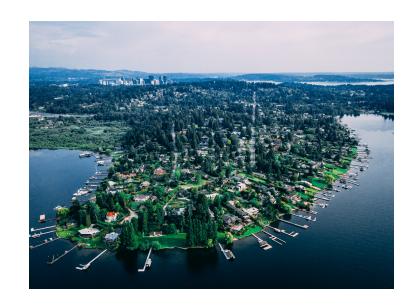

## Around the Block

Just east of the city, across Lake Washington, lies another growing urban skyline -- Bellevue. Fittingly, the city's name is French for "beautiful view", which refers to the spectacular Olympic and Cascade Mountains that can be seen from the hilltops and skyscrapers of the city.