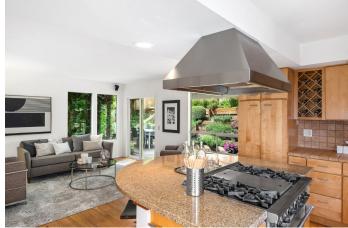

COMPASS

Sited on a quiet, private drive, this Northwest Contemporary in city oasis will enchant. Natural light pours in from every window and offers above the treetops views of the Cascades and Fremont. A winding stairway connects the floors from the upper primary retreat with sitting room, walk through closet and renovated bath down to the basement two car garage with storage and workspace. Open flow on the main floor is designed for entertaining. A chef's kitchen with eating bar, adjacent family room, dining and living area with see-through fireplace spills out to a magical garden for al fresco dining or relaxation. Centrally located near Rogers Park, Seattle Pacific University, easy transit and a short walk over the Fremont bridge to amenities.