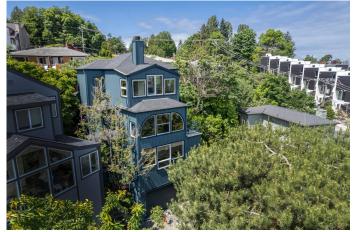

COMPASS

Sited on a quiet, private drive, this Northwest Contemporary in city oasis will enchant. Natural light pours in from every window and offers above the treetops views of the Cascades and Fremont. A winding stairway connects the floors from the upper primary retreat with sitting room, walk through closet and renovated bath down to the basement two car garage with storage and workspace. Open flow on the main floor is designed for entertaining. A chef's kitchen with eating bar, adjacent family room, dining and living area with see-through fireplace spills out to a magical garden for al fresco dining or relaxation. Centrally located near Rogers Park, Seattle Pacific University, easy transit and a short walk over the Fremont bridge to amenities.