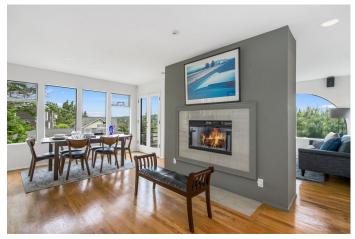

COMPASS

Sited on a quiet, private drive, this Northwest Contemporary in city oasis will enchant. Natural light pours in from every window and offers above the treetops views of the Cascades and Fremont. A winding stairway connects the floors from the upper primary retreat with sitting room, walk through closet and renovated bath down to the basement two car garage with storage and workspace. Open flow on the main floor is designed for entertaining. A chef's kitchen with eating bar, adjacent family room, dining and living area with see-through fireplace spills out to a magical garden for al fresco dining or relaxation. Centrally located near Rogers Park, Seattle Pacific University, easy transit and a short walk over the Fremont bridge to amenities.