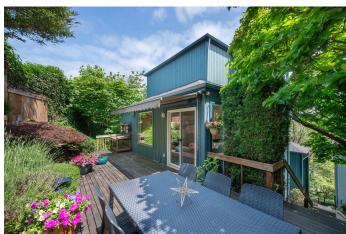

COMPASS

Sited on a quiet, private drive, this Northwest Contemporary in city oasis will enchant. Natural light pours in from every window and offers above the treetops views of the Cascades and Fremont. A winding stairway connects the floors from the upper primary retreat with sitting room, walk through closet and renovated bath down to the basement two car garage with storage and workspace. Open flow on the main floor is designed for entertaining. A chef's kitchen with eating bar, adjacent family room, dining and living area with see-through fireplace spills out to a magical garden for al fresco dining or relaxation. Centrally located near Rogers Park, Seattle Pacific University, easy transit and a short walk over the Fremont bridge to amenities.