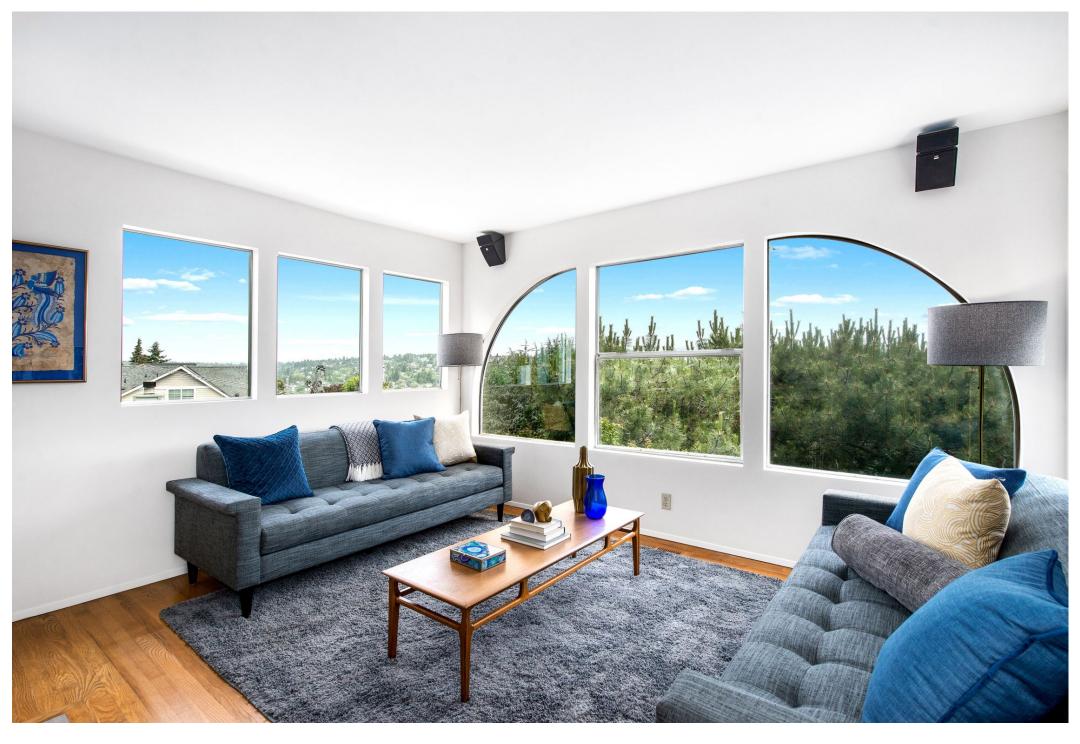

COMPASS

Sited on a quiet, private drive, this Northwest Contemporary in city oasis will enchant. Natural light pours in from every window and offers above the treetops views of the Cascades and Fremont. A winding stairway connects the floors from the upper primary retreat with sitting room, walk through closet and renovated bath down to the basement two car garage with storage and workspace. Open flow on the main floor is designed for entertaining. A chef's kitchen with eating bar, adjacent family room, dining and living area with see-through fireplace spills out to a magical garden for al fresco dining or relaxation. Centrally located near Rogers Park, Seattle Pacific University, easy transit and a short walk over the Fremont bridge to amenities.